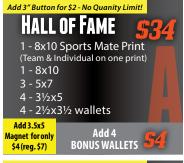

| \$4 (reg. \$7)                                                                                             | BONUS WALLETS               |  |  |  |  |  |
|------------------------------------------------------------------------------------------------------------|-----------------------------|--|--|--|--|--|
| Add 3" Button                                                                                              | for \$2 - No Quanity Limit! |  |  |  |  |  |
| 1 - 8x10 Sports Mate Print<br>(Team & Individual on one print)<br>1 - 5x7<br>2 - 3½x5<br>4 - 2½x3½ wallets |                             |  |  |  |  |  |
| Add 3.5x5<br>Magnet for only                                                                               | Add 4 BONUS WALLETS 54      |  |  |  |  |  |