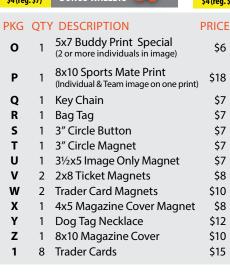

No limit on any special.

| 3 1 8x<br>4 1 Ca<br>Add any of t<br>packages a<br>H 4 2y<br>I 8 2y<br>J 2 3y<br>K 1 5x         | 10 Statuette 10 Sports Mate Plaque rdboard Mount  ADD-ON PRINTS hese additional prints t nd fulfill all your pictur /2x31/2 Wallets | e needs.<br>\$8                       |
|------------------------------------------------------------------------------------------------|-------------------------------------------------------------------------------------------------------------------------------------|---------------------------------------|
| 4 1 Ca  Add any of t packages a  H 4 29  I 8 29  J 2 39  K 1 5x                                | rdboard Mount  ADD-ON PRINTS  hese additional prints to the fulfill all your picture.                                               | \$2<br>to the A-G<br>te needs.<br>\$8 |
| Add any of t<br>packages a<br>H 4 29<br>I 8 29<br>J 2 39<br>K 1 5x                             | ADD-ON PRINTS hese additional prints t nd fulfill all your pictur                                                                   | to the A-G<br>re needs.<br>\$8        |
| Add any of t<br>packages a<br><b>H</b> 4 29<br><b>I</b> 8 29<br><b>J</b> 2 39<br><b>K</b> 1 5x | hese additional prints t<br>nd fulfill all your pictur                                                                              | e needs.<br>\$8                       |
| I 8 2½ J 2 3½ K 1 5×                                                                           | ⁄2x3½ Wallets                                                                                                                       |                                       |
| J 2 3½ K 1 5×                                                                                  |                                                                                                                                     |                                       |
| <b>K</b> 1 5x                                                                                  | ∕₂x3½ Wallets                                                                                                                       | \$10                                  |
|                                                                                                | 2x5 Individual Prints                                                                                                               | \$7                                   |
| I 1 0v                                                                                         | 7 Individual Print                                                                                                                  | \$7                                   |
| L 1 02                                                                                         | (10 Individual Print                                                                                                                | \$8                                   |
| <b>M</b> 1 5×                                                                                  | 7 Team Print                                                                                                                        | \$7                                   |
| <b>N</b> 1 8x                                                                                  | 40 T D : .                                                                                                                          | \$8                                   |
|                                                                                                | (10 Team Print                                                                                                                      |                                       |