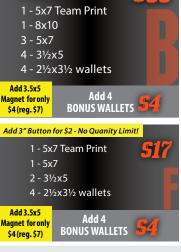

| CHAMPION 533  1 - 5x7 Team Print                     |                                  |  |  |  |  |
|------------------------------------------------------|----------------------------------|--|--|--|--|
| 1 - 8x10<br>3 - 5x7<br>4 - 3½x5<br>4 - 2½x3½ wallets |                                  |  |  |  |  |
| Add 3.5x5<br>Magnet for only<br>\$4 (reg. \$7)       | Add 4<br>BONUS WALLETS <b>54</b> |  |  |  |  |
| Add 3" Button for \$2 - No Quanity Limit!            |                                  |  |  |  |  |
| 1 - 5x7 Team Print                                   |                                  |  |  |  |  |