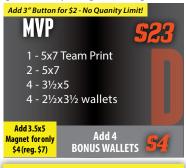

| CHAMPION 533  1 - 5x7 Team Print                     |                                  |  |  |  |  |
|------------------------------------------------------|----------------------------------|--|--|--|--|
| 1 - 8x10<br>3 - 5x7<br>4 - 3½x5<br>4 - 2½x3½ wallets |                                  |  |  |  |  |
| Add 3.5x5<br>Magnet for only<br>\$4 (reg. \$7)       | Add 4<br>BONUS WALLETS <b>54</b> |  |  |  |  |
| Add 3" Button for \$2 - No Quanity Limit!            |                                  |  |  |  |  |
| 1 - 5x7 Team Print                                   |                                  |  |  |  |  |